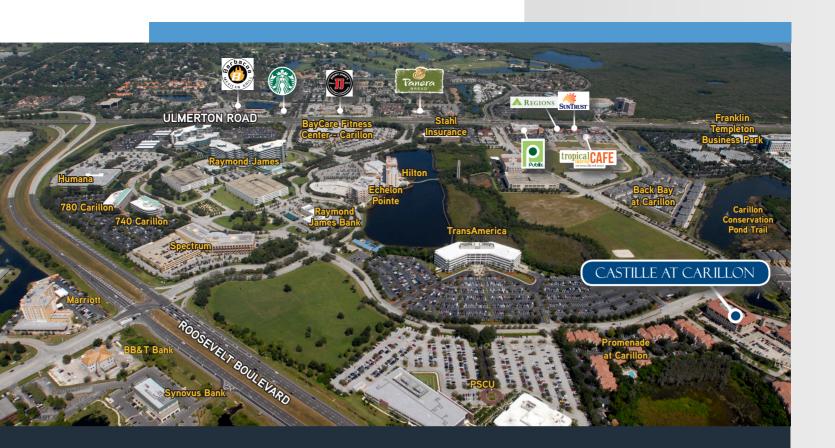

#### **CLASS A LOCATION**

- » Premier location in the Carillon Office Park
- » Zoned as an Employment Center (EC) City of St. Petersburg, a place of concentrated activity focusing on quality employment opportunities with accessory opportunities to live, work, and play
- » Ideally situated near the junction of I-275, Ulmerton Road, and Roosevelt Boulevard; the major north-south and east-west roadways in Tampa Bay
- » Easy access to the St. Petersburg/Clearwater International Airport, Pinellas Courthouse Complex, as well as the Tampa Bay business community and surrounding amenities
- » Proximity to three major bridges that cross Tampa Bay allows tenants to draw an employment base from all of Pinellas County and Hillsborough County
- » Gateway is home to many of Tampa Bay's largest companies including:
  - » Tech Data
- » TransAmerica
- » Envision
- » Jabil
- » Raymond James » Assurant
- » Franklin Templeton