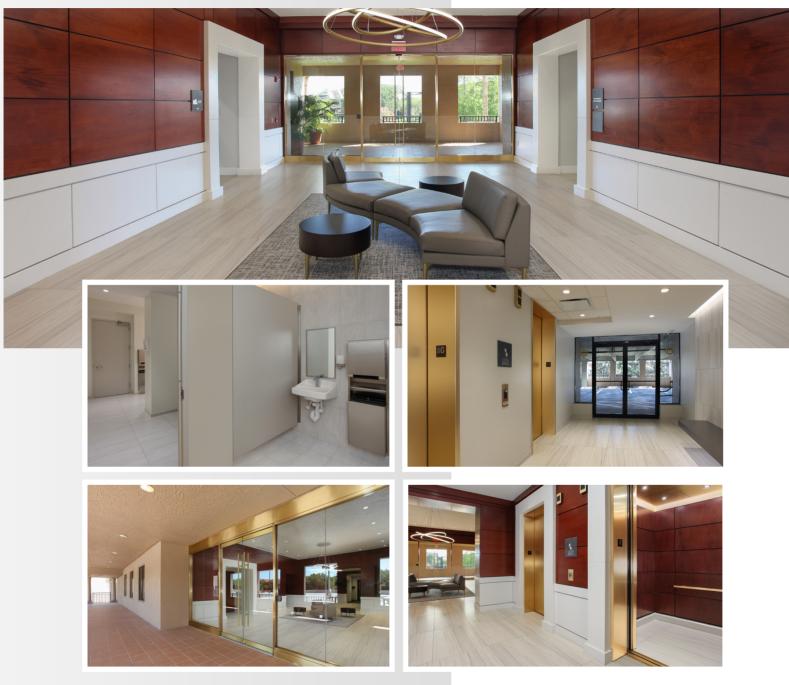

400 & 450 Carillon Parkway St. Petersburg, FL 33716





### CASTILLE AT CARILLON HAS A PREMIER LOCATION IN THE CARILLON OFFICE PARK.

#### CASTILLEATCARILLON.COM

For leasing information: 813.579.3934

**Baharea Larsen** blarsen@feldmanequities.com





## NEWLY RENOVATED LOBBY, RESTROOMS, & PARKING GARAGE

# CASTILLE CARILLON



FOR LEASING INFORMATION: **813.579.3934** 

**Baharea Larsen** blarsen@feldmanequities.com





400 & 450 Carillon Parkway St. Petersburg, FL 33716





#### 

#### 400 & 450 CARILLON FEATURES

- » Class A office complex located conveniently in Carillon Business Park in the heart of St. Petersburg's Gateway submarket
- » Two buildings connected by a covered building totaling 104,897 SF
- » Average floor plates 21,500 SF
- » Exceptional parking ratio of *3.7/1,000*
- » 24/7 access
- » Onsite cafe
- 2-story parking structure that includes ground floor, covered parking and an open roof-top parking deck located directly behind the office buildings
- » Zone AE flood zone, 1% annual chance of flooding

#### CASTILLEATCARILLON.COM

FOR LEASING INFORMATION: 813.579.3934

**Baharea Larsen** blars