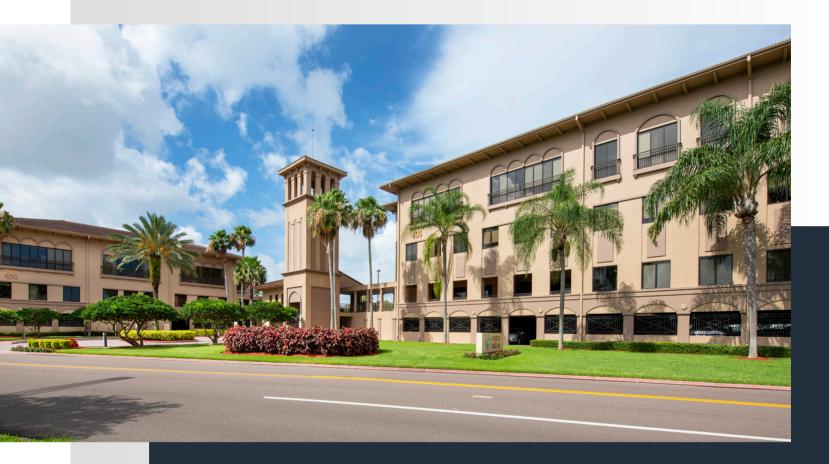

### CASTILLE AT CARILLON HAS A PREMIER LOCATION IN THE CARILLON OFFICE PARK.

#### 400 & 450 CARILLON FEATURES

- » Class A office complex located conveniently in Carillon Business Park in the heart of St. Petersburg's Gateway submarket
- » Two buildings connected by a covered building totaling 104,897 SF
- » Average floor plates 21,500 SF
- » Exceptional parking ratio of *3.7/1,000*
- » 24/7 access
- » Onsite cafe
- 2-story parking structure that includes ground floor, covered parking and an open roof-top parking deck located directly behind the office buildings
- » Zone AE flood zone, 1% annual chance of flooding